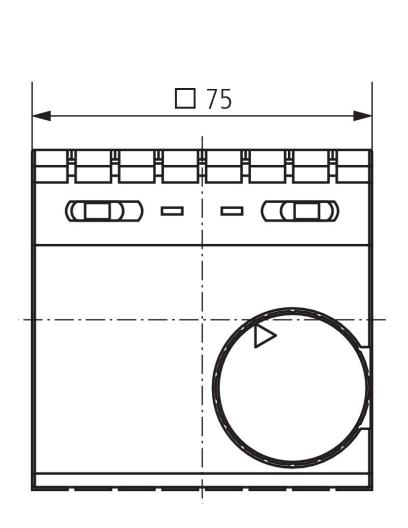

$\cos \varphi = 0.6$ ) |
| Setting range temperature | 5°C 30°C                                                                          |
| Function                  | Mechanical                                                                        |
| Hysteresis                | -                                                                                 |

| RAMSES 707                         |
|------------------------------------|
| approx. 1 K, thermal recirculation |
| VDE                                |
| White                              |
| Surface-mounted                    |
| IP 30                              |
| II according to EN 60 730-1        |
|                                    |

# RAMSES 707

Item no.: 7070001



## Connection example



## Scale drawings





# RAMSES 707

Item no.: 7070001



#### Accessories

Adapter plate RAMSES 70x

Item no.: 9070480



Actuator ALPHA 5 230 V Item no.: 9070441