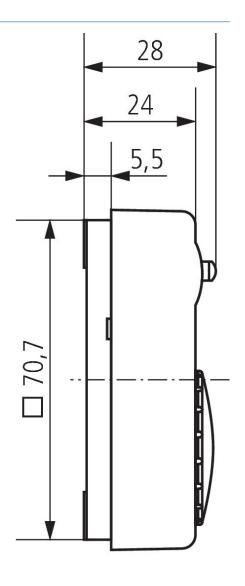

\cos \varphi = 0.6$ ) |
| Setting range temperature | 5°C 30°C                                                                          |
| Function                  | Mechanical                                                                        |
| Hysteresis                | -                                                                                 |

| RAMSES 707                         |
|------------------------------------|
| approx. 1 K, thermal recirculation |
| VDE                                |
| White                              |
| Surface-mounted                    |
| IP 30                              |
| II according to EN 60 730-1        |
|                                    |

# RAMSES 707

Item no.: 7070001



## Connection example



## Scale drawings





# RAMSES 707

Item no.: 7070001



#### Accessories

Adapter plate RAMSES 70x

Item no.: 9070480



Actuator ALPHA 5 230 V Item no.: 9070441