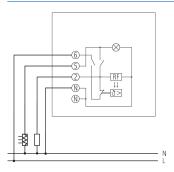

), 4 A (at 230 V AC, $\cos \varphi = 0.6$ ) |
| Setting range temperature | 5°C 30°C                                                                          |
| Function                  | Mechanical                                                                        |
| Hysteresis                | -                                                                                 |

| RAMSES 707                         |
|------------------------------------|
| approx. 1 K, thermal recirculation |
| VDE                                |
| White                              |
| Surface-mounted                    |
| IP 30                              |
| II according to EN 60 730-1        |
|                                    |

# RAMSES 707

Item no.: 7070001



## Connection example



## Scale drawings





# RAMSES 707

Item no.: 7070001



#### Accessories

Adapter plate RAMSES 70x

Item no.: 9070480



Actuator ALPHA 5 230 V Item no.: 9070441