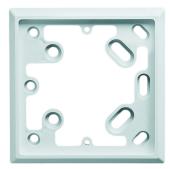

#### Accessories

Adapter plate RAMSES 70x

Item no.: 9070480

Actuator ALPHA 5 230 V Item no.: 9070441