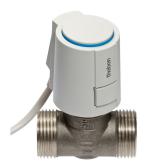

#### Accessories

Adapter plate RAMSES 70x

Item no.: 9070480

Actuator ALPHA 5 230 V Item no.: 9070441