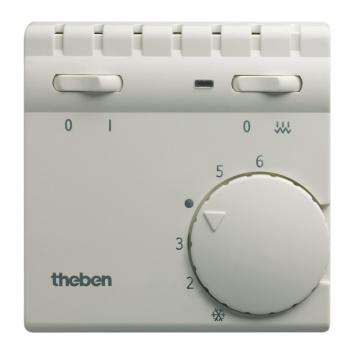

### Description

- Room temperature controller with thermal feedback
- Switch for heating ON/OFF
- Switch for additional heating ON/OFF + indicator lamp
- Suitable for all types of heating, e.g. gas, water, electric heating with central/individual room control
- Setting controller with mechanical setting limit or detection